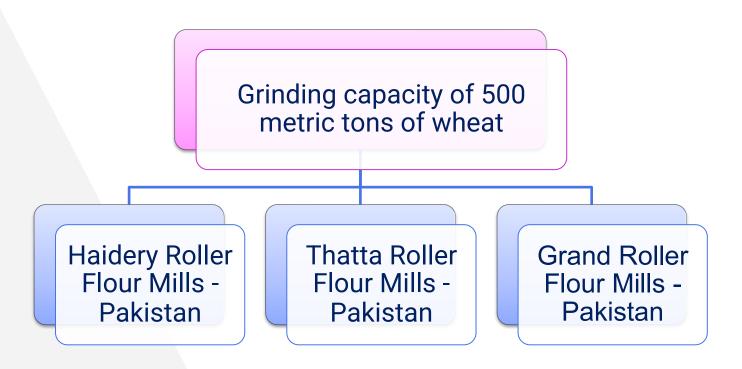

### Vision

To be Globally recognized import – export company that put quality, service, and value as priority to satisfy the needs of our customers.

# ABOUT US

Mr. Javaid Thara is a founder of Thara International in the year of 1980 in Karachi Pakistan. We are the leading exporters, importers and **General Order suppliers in** Pakistan. We can export high quality products in bulk (Worldwide).

# **Affiliations / Memberships**

Karachi Wholesale Grocers Associations (KWGA)



**Karachi Chamber of Commerce** 



Rice Exporters Association of Pakistan



Pakistan Flour Mills Association



CICILS / IPTIC World Pulses Convention



Wheat Exporters Association of Pakistan



# Capacity



# **Companies**











## **Products**



| Types            |
|------------------|
| □ Irri – 6       |
| □ Irri – 9       |
| ■ Basmati – 1121 |
| ■ Basmati – 385  |
| ■ Basmati – 386  |
| Super Basmati    |
| ■ Basmati Kernal |

#### Available: (NON - GMO)

Raw, silky sorted, well mined, parboiled

#### Storage:

Store in a cool dry place protected from light

#### <u>Life</u>:

2 years when it opened from its original sealed packing.

#### Packing:

As per requirement

### **Products**



| Types |              |  |  |  |  |  |  |
|-------|--------------|--|--|--|--|--|--|
| 0     | ICUMSA – 45  |  |  |  |  |  |  |
| 0     | ICUMSA – 100 |  |  |  |  |  |  |

#### **Available:**

Regular, Fine, Bold and Coarse

#### Storage:

Store in a cool dry place protected from light

#### Li